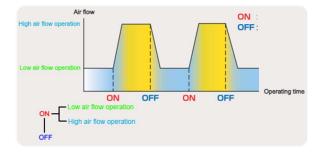

#### • Strong

It has a strong suction power that is about 7 times that of standard dust collector. Lift the bowling ball!

• Small

• CO Energy-Saving

• Various Options

MPC system "Energy-Saving Mode" normally operates at the set high Air Flow, but when it is Idling time energy-saving function that cuts excess power.