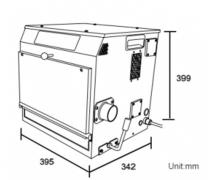

### • External View

Side View

Top View

# • Specifications

| Particular           | Unit   | VF-2S(3PHASE) | VF-2S(1PHASE) |
|----------------------|--------|---------------|---------------|
| Power Supply         | Volt   | 220           | 100           |
| Frequency            | Hz     | 60            | 60            |
| Phase                |        | 3P            | 1P            |
| Output               | kw/hp  | 1.0/1.3       | 1.0/1.3       |
| Max Airflow          | m³/min | 2.7           | 2.5           |
| Max. Static Pressure | kPa    | 20            | 17            |
| Filter Area          | m²     | 0.67          | 0.67          |
| Suction Port Ø       | mm     | 50            | 50            |
| Dimension (WxDxH)    | mm     | 395x342x399   | 395x342x399   |
| Weight               | kg     | 26            | 29            |