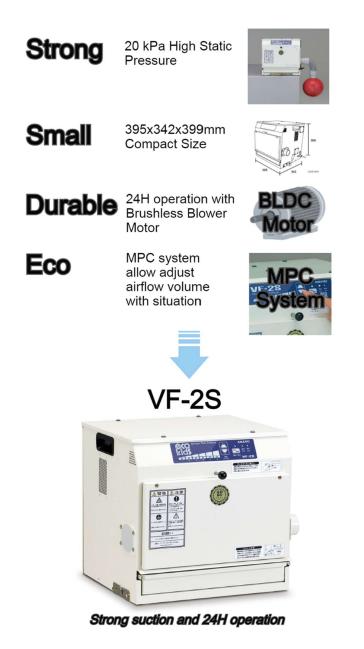

VF-2S -Ultracompact high pressure dust collector-

We Amano Singapore will provide you cost effective quality products, solutions and services coupled with comprehensive after-sale support that meet the needs of the market.

## Features:

- Continuous operation for 24 hours
- Ultra-compact design
- High static pressure 20kPa
- Energy saving
- "Smallest unit of dust collector"

If you are looking for dust collector like vacuum cleaner with strong static pressure and durable enough for 24 h operation, Must choose VF-2S.

#### • Strong

It has a strong suction power that is about 7 times that of standard dust collector. Lift the bowling ball!

• Small

• CO Energy-Saving

• Various Options

MPC system "Energy-Saving Mode" normally operates at the set high Air Flow, but when it is Idling time energy-saving function that cuts excess power.

# • Specifications

| Particular           | Unit   | VF-2S(3PHASE) | VF-2S(1PHASE) |
|----------------------|--------|---------------|---------------|
| Power Supply         | Volt   | 220           | 100           |
| Frequency            | Hz     | 60            | 60            |
| Phase                |        | 3P            | 1P            |
| Output               | kw/hp  | 1.0/1.3       | 1.0/1.3       |
| Max Airflow          | m³/min | 2.7           | 2.5           |
| Max. Static Pressure | kPa    | 20            | 17            |
| Filter Area          | m²     | 0.67          | 0.67          |
| Suction Port Ø       | mm     | 50            | 50            |
| Dimension (WxDxH)    | mm     | 395x342x399   | 395x342x399   |
| Weight               | kg     | 26            | 29            |