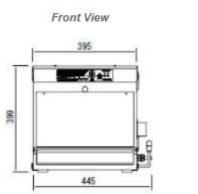

### • External View

Side View

Top View

# • Specifications

| Particular           | Unit   | VF-2S(3PHASE) | VF-2S(1PHASE) |
|----------------------|--------|---------------|---------------|
| Power Supply         | Volt   | 220           | 100           |
| Frequency            | Hz     | 60            | 60            |
| Phase                |        | 3P            | 1P            |
| Output               | kw/hp  | 1.0/1.3       | 1.0/1.3       |
| Max Airflow          | m³/min | 2.7           | 2.5           |
| Max. Static Pressure | kPa    | 20            | 17            |
| Filter Area          | m²     | 0.67          | 0.67          |
| Suction Port Ø       | mm     | 50            | 50            |
| Dimension (WxDxH)    | mm     | 395x342x399   | 395x342x399   |
| Weight               | kg     | 26            | 29            |