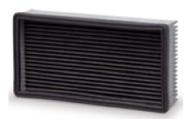

#### • Mold cartridge filter

Material: Polyester Surface treatment: – Corresponding models: VF-2S Application: General dried particles (particle diameter about 10µm)

Option: Finfill, Antistatic, and Finfill + antistatic