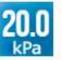

## Features:

- Continuous operation for 24 hours
- Ultra-compact design
- High static pressure 20kPa
- Energy saving
- "Smallest unit of dust collector"

# • Specifications

| Particular           | Unit   | VF-2S(3PHASE) | VF-2S(1PHASE) |
|----------------------|--------|---------------|---------------|
| Power Supply         | Volt   | 220           | 100           |
| Frequency            | Hz     | 60            | 60            |
| Phase                |        | 3P            | 1P            |
| Output               | kw/hp  | 1.0/1.3       | 1.0/1.3       |
| Max Airflow          | m³/min | 2.7           | 2.5           |
| Max. Static Pressure | kPa    | 20            | 17            |
| Filter Area          | m²     | 0.67          | 0.67          |
| Suction Port Ø       | mm     | 50            | 50            |
| Dimension (WxDxH)    | mm     | 395x342x399   | 395x342x399   |
| Weight               | kg     | 26            | 29            |