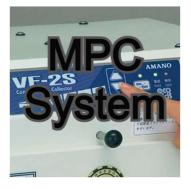

#### • Strong

It has a strong suction power that is about 7 times that of standard dust collector. Lift the bowling ball!

• Small

• CO Energy-Saving

• Various Options

MPC system "Energy-Saving Mode" normally operates at the set high Air Flow, but when it is Idling time energy-saving function that cuts excess power.