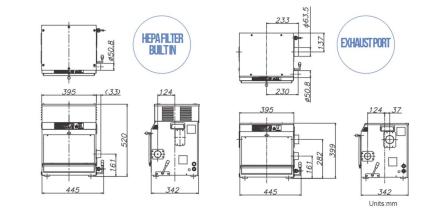

### • External View

Side View

Top View

# • Specifications

| Particular           | Unit   | VF-2S(3PHASE) | VF-2S(1PHASE) |
|----------------------|--------|---------------|---------------|
| Power Supply         | Volt   | 220           | 100           |
| Frequency            | Hz     | 60            | 60            |
| Phase                |        | 3P            | 1P            |
| Output               | kw/hp  | 1.0/1.3       | 1.0/1.3       |
| Max Airflow          | m³/min | 2.7           | 2.5           |
| Max. Static Pressure | kPa    | 20            | 17            |
| Filter Area          | m²     | 0.67          | 0.67          |
| Suction Port Ø       | mm     | 50            | 50            |
| Dimension (WxDxH)    | mm     | 395x342x399   | 395x342x399   |
| Weight               | kg     | 26            | 29            |