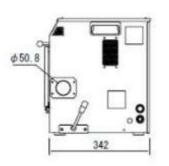

### • External View

Side View

Top View

# • Specifications

| Particular           | Unit   | VF-2S(3PHASE) | VF-2S(1PHASE) |
|----------------------|--------|---------------|---------------|
| Power Supply         | Volt   | 220           | 100           |
| Frequency            | Hz     | 60            | 60            |
| Phase                |        | 3P            | 1P            |
| Output               | kw/hp  | 1.0/1.3       | 1.0/1.3       |
| Max Airflow          | m³/min | 2.7           | 2.5           |
| Max. Static Pressure | kPa    | 20            | 17            |
| Filter Area          | m²     | 0.67          | 0.67          |
| Suction Port Ø       | mm     | 50            | 50            |
| Dimension (WxDxH)    | mm     | 395x342x399   | 395x342x399   |
| Weight               | kg     | 26            | 29            |