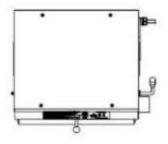

### • External View

Side View

Top View

# • Specifications

| Particular           | Unit   | VF-2S(3PHASE) | VF-2S(1PHASE) |
|----------------------|--------|---------------|---------------|
| Power Supply         | Volt   | 220           | 100           |
| Frequency            | Hz     | 60            | 60            |
| Phase                |        | 3P            | 1P            |
| Output               | kw/hp  | 1.0/1.3       | 1.0/1.3       |
| Max Airflow          | m³/min | 2.7           | 2.5           |
| Max. Static Pressure | kPa    | 20            | 17            |
| Filter Area          | m²     | 0.67          | 0.67          |
| Suction Port Ø       | mm     | 50            | 50            |
| Dimension (WxDxH)    | mm     | 395x342x399   | 395x342x399   |
| Weight               | kg     | 26            | 29            |