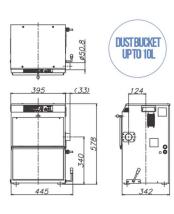

### • External View

Side View

Top View

# • Specifications

| Particular           | Unit   | VF-2S(3PHASE) | VF-2S(1PHASE) |
|----------------------|--------|---------------|---------------|
| Power Supply         | Volt   | 220           | 100           |
| Frequency            | Hz     | 60            | 60            |
| Phase                |        | 3P            | 1P            |
| Output               | kw/hp  | 1.0/1.3       | 1.0/1.3       |
| Max Airflow          | m³/min | 2.7           | 2.5           |
| Max. Static Pressure | kPa    | 20            | 17            |
| Filter Area          | m²     | 0.67          | 0.67          |
| Suction Port Ø       | mm     | 50            | 50            |
| Dimension (WxDxH)    | mm     | 395x342x399   | 395x342x399   |
| Weight               | kg     | 26            | 29            |