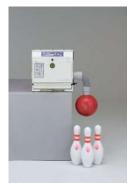

#### • Strong

It has a strong suction power that is about 7 times that of standard dust collector. Lift the bowling ball!

• Small

• CO Energy-Saving

• Various Options

MPC system "Energy-Saving Mode" normally operates at the set high Air Flow, but when it is Idling time energy-saving function that cuts excess power.