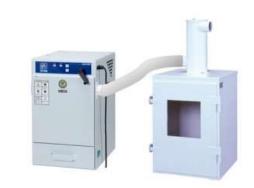

## **SR Series**



We Amano Singapore will provide you cost effective quality products, solutions and services coupled with comprehensive after-sale support that meet the needs of the market.

Filter clogging prevention and Prevent fire from dust collector

- Amano's unique cyclone make filter life longer
- SR centrifugally separates dust at the front stage of the filter, so filter clogging is prevented to reduce filter clogging by 70%.
- SR compared with the topical cyclone, 1/2 of Protect your factory from fire
- Prevent dust collector from spark of Grinding and High-speed cutting Special work
- Various size are available



Internal Structure

Sample Installation



## External View

Unit:mm



## SPECIFICATION

| Particular           | Unit   | SR-65       | SR-100       | SR-125       | SR-150       |
|----------------------|--------|-------------|--------------|--------------|--------------|
| ΦA                   | mm     | 63.5        | 100          | 127          | 150          |
| ΦB                   | mm     | 127         | 200          | 254          | 300          |
| Dimension(W x D x H) | mm     | 400×402×879 | 400×402×1044 | 600×602×1485 | 600×602×1595 |
| Applicable airflow   | m3/min | 2~4         | 4.5 ~ 9      | 7.5 ~ 12     | 10~20        |
| Corresponding models |        | VF-5N       | IS-15        | VNA, PiF-15  | VNA, PiF-30  |

| Particular           | Unit   | SR-200       | SR-250