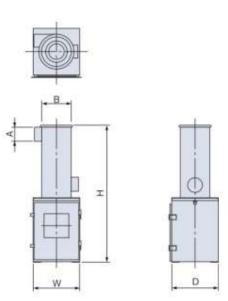

## External View

Unit:mm

## SPECIFICATION

| Particular           | Unit   | SR-65       | SR-100       | SR-125       | SR-150       |
|----------------------|--------|-------------|--------------|--------------|--------------|
| ΦA                   | mm     | 63.5        | 100          | 127          | 150          |
| ΦB                   | mm     | 127         | 200          | 254          | 300          |
| Dimension(W x D x H) | mm     | 400×402×879 | 400×402×1044 | 600×602×1485 | 600×602×1595 |
| Applicable airflow   | m3/min | 2~4         | 4.5 ~ 9      | 7.5 ~ 12     | 10~20        |
| Corresponding models |        | VF-5N       | IS-15        | VNA, PiF-15  | VNA, PiF-30  |

| Particular           | Unit   | SR-200       | SR-250       | SR-300                  | SR-380         |
|----------------------|--------|--------------|--------------|-------------------------|----------------|
| ΦA                   | mm     | 200          | 250          | 300                     | 380            |
| ФВ                   | mm     | 400          | 500          | 600                     | 760            |
| Dimension(W x D x H) | mm     | 900×905×2063 | 900×905×2302 | 1200×1203×3039          | 1200×1203×3419 |
| Applicable airflow   | m3/min | 17.5 ~ 35    | 30 ~ 50      | 40~80                   | 60 ~ 120       |
| Corresponding models |        | VNA、PiF-45   | VNA, PiF-60  | PiE-75N/120N,<br>VN-120 | PiE-150        |