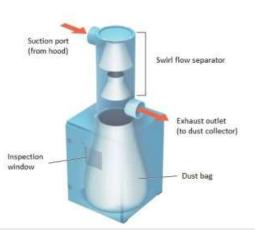

## **SR Series**



We Amano Singapore will provide you cost effective quality products, solutions and services coupled with comprehensive after-sale support that meet the needs of the market.

Filter clogging prevention and Prevent fire from dust collector

- Amano's unique cyclone make filter life longer
- SR centrifugally separates dust at the front stage of the filter, so filter clogging is prevented to reduce filter clogging by 70%.
- SR compared with the topical cyclone, 1/2 of Protect your factory from fire
- Prevent dust collector from spark of Grinding and High-speed cutting Special work
- Various size are available



Internal Structure

Sample Installation



## External View

Unit:mm



## SPECIFICATION

| Particular           | Unit   | SR-65       | SR-100       | SR-125       | SR-150       |
|----------------------|--------|-------------|--------------|--------------|--------------|
| ΦA                   | mm     | 63.5        | 100          | 127          | 150          |
| ΦB                   | mm     | 127         | 200          | 254          | 300          |
| Dimension(W x D x H) | mm     | 400×402×879 | 400×402×1044 | 600×602×1485 | 600×602×1595 |
| Applicable airflow   | m3/min | 2~4         | 4.5 ~ 9      | 7.5 ~ 12     | 10~20        |
| Corresponding models |        | VF-5N       | IS-15        | VNA, PiF-15  | VNA, PiF-30  |

| Particular           | Unit   | SR-200       | SR-250       | SR-300                  | SR-380