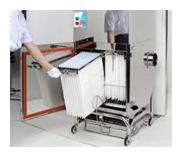

Features:

Easy filter installation and removal by lever operation. Excellent internal cleansing in main unit.

- All stainless body dust collector.
- Hygienic design helps prevent dust /powder from accumulating on the inside.
- Water washable interior filter box.
- Water washable filter.
- Easy to clean inside the body.

Easy to take out filter from dust collector. You can save your time for cleaning work.

Wash by water

You can easily remove the filter and wash it with water.

Lightweight dust bucket

Dust bucket is lightweight with thin plate by press fabrication. Packing can be easily removed.