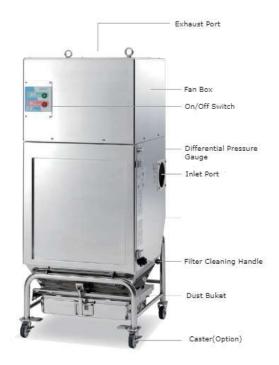

de the body.





Material: Polyester Surface treatment: -Corresponding models: SP

Application: General dried particles (particle diameter about 10µm)

#### Features:

- Can be washed with water
- For dust having a particle diameter of about 10µm.
- Collecting efficiency: Good, Particle diameter about 10µm
- Dust removal: Vibration



Easy to take out filter

Easy to take out filter from dust collector. You can save your time for cleaning work.



Wash by water

You can easily remove the filter and wash it with water.



Lightweight dust bucket

Dust bucket is lightweight with thin plate by press fabrication. Packing can be easily removed.



HEPA filter (Option)

It can be added HEPA filter. It is capable of collecting 0.3  $\mu m$  particles with 99.97% Collection

# **INTERNAL VIEW**



# **EXTERNAL VIEW**

### Unit:mm



# SPECIFICATION

| Particular           | Unit   | SP-15        | SP-30        |
|----------------------|--------|--------------|--------------|
| Power Supply         | Volt   | 220          | 200          |
| Frequency            | Hz     | 60           | 60           |
| Phase                |        | 3P           | 3P           |
| Output               | kw/hp  | 0.75/1.0     | 1.5/2        |
| Max Airflow          | m³/min | 12.0         | 28.0         |
| Max. Static Pressure | kPa    | 2.45         | 2.55         |
| Filter Area          | m²     | 4.5          | 9.0          |
| Suction Port Ø       | mm     | 127          | 150          |
| Dimension (WxDxH)    | mm     | 400x650x1207 | 650x650x1469 |
| Weight               | kg     | 92