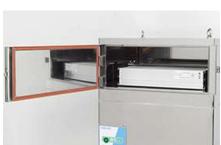

design helps prevent dust /powder from accumulating on the inside.
- Water washable interior filter box.
- Water washable filter.
- Easy to clean inside the body.





Material: Polyester Surface treatment: -Corresponding models: SP

Application: General dried particles (particle diameter about 10µm)

#### Features:

- Can be washed with water
- For dust having a particle diameter of about 10µm.
- Collecting efficiency: Good, Particle diameter about 10µm
- Dust removal: Vibration



Easy to take out filter

Easy to take out filter from dust collector. You can save your time for cleaning work.



Wash by water

You can easily remove the filter and wash it with water.



Lightweight dust bucket

Dust bucket is lightweight with thin plate by press fabrication. Packing can be easily removed.



HEPA filter (Option)

It can be added HEPA filter. It is capable of collecting 0.3  $\mu m$  particles with 99.97% Collection

# **INTERNAL VIEW**



# **EXTERNAL VIEW**

### Unit:mm



# SPECIFICATION

| Particular           | Unit   | SP-15        | SP-30        |
|----------------------|--------|--------------|--------------|
| Power Supply         | Volt   | 220          | 200          |
| Frequency            | Hz     | 60           | 60           |
| Phase                |        | 3P           | 3P           |
| Output               | kw/hp  | 0.75/1.0     | 1.5/2        |
| Max Airflow          | m³/min | 12.0         | 28.0         |
| Max. Static Pressure | kPa    | 2.45         | 2.55         |
| Filter Area          | m²     | 4.5          | 9.0          |
| Suction Port Ø