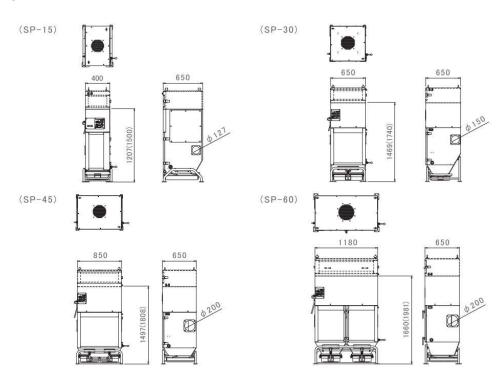

### Unit:mm

# SPECIFICATION

| Particular           | Unit   | SP-15        | SP-30        |
|----------------------|--------|--------------|--------------|
| Power Supply         | Volt   | 220          | 200          |
| Frequency            | Hz     | 60           | 60           |
| Phase                |        | 3P           | 3P           |
| Output               | kw/hp  | 0.75/1.0     | 1.5/2        |
| Max Airflow          | m³/min | 12.0         | 28.0         |
| Max. Static Pressure | kPa    | 2.45         | 2.55         |
| Filter Area          | m²     | 4.5          | 9.0          |
| Suction Port Ø       | mm     | 127          | 150          |
| Dimension (WxDxH)    | mm     | 400x650x1207 | 650x650x1469 |
| Weight               | kg     | 92           | 145          |
|                      |        |              |              |

| Particular           | Unit   | SP-45        | SP-60         |
|----------------------|--------|--------------|---------------|
| Power Supply         | Volt   | 220          | 200           |
| Frequency            | Hz     | 60           | 60            |
| Phase                |        | 3P           | 3P            |
| Output               | kw/hp  | 2.2/3        | 3.7/5         |
| Max Airflow          | m³/min | 40.0         | 55.0          |
| Max. Static Pressure | kPa    | 2.55         | 2.90          |
| Filter Area          | m²     | 13.5         | 18.0          |
| Suction Port Ø       | mm     | 200          | 200           |
| Dimension (WxDxH)    | mm     | 850x650x1497 | 1180x650x1660 |
| Weight               | kg     | 185          | 250           |