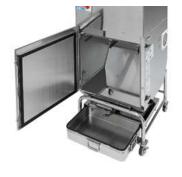

Easy to take out filter from dust collector. You can save your time for cleaning work.

Wash by water

You can easily remove the filter and wash it with water.

Lightweight dust bucket

Dust bucket is lightweight with thin plate by press fabrication. Packing can be easily removed.