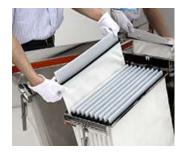

#### Features:

- Can be washed with water
- For dust having a particle diameter of about 10µm.
- Collecting efficiency: Good, Particle diameter about 10µm
- Dust removal: Vibration

Easy to take out filter

Easy to take out filter from dust collector. You can save your time for cleaning work.

Wash by water

You can easily remove the filter and wash it with water.

Lightweight dust bucket

Dust bucket is lightweight with thin plate by press fabrication. Packing can be easily removed.