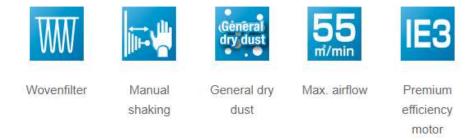

Material: Polyester Surface treatment: -Corresponding models: SP

Application: General dried particles (particle diameter about 10µm)

#### Features:

- Can be washed with water
- For dust having a particle diameter of about 10µm.
- Collecting efficiency: Good, Particle diameter about 10µm
- Dust removal: Vibration

Easy to take out filter

| Particular           | Unit   | SP-45        | SP-60         |
|----------------------|--------|--------------|---------------|
| Power Supply         | Volt   | 220          | 200           |
| Frequency            | Hz     | 60           | 60            |
| Phase                |        | 3P           | 3P            |
| Output               | kw/hp  | 2.2/3        | 3.7/5         |
| Max Airflow          | m³/min | 40.0         | 55.0          |
| Max. Static Pressure | kPa    | 2.55         | 2.90          |
| Filter Area          | m²     | 13.5         | 18.0          |
| Suction Port Ø       | mm     | 200          | 200           |
| Dimension (WxDxH)    | mm     | 850x650x1497 | 1180x650x1660 |
| Weight               | kg     | 185          | 250           |