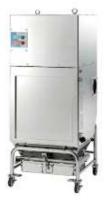

## SP Series - All stainless stell body dust collector

SP series dust collector for pharmaceutical and food factories that focuses on daily cleaning in consideration of hygiene. It can also be used for collecting dust of hygroscopic and adhesive powder.

Features:

Easy filter installation and removal by lever operation. Excellent internal cleansing in main unit.

- All stainless body dust collector.
- Hygienic design helps prevent dust /powder from accumulating on the inside.
- Water washable interior filter box.
- Water washable filter.
- Easy to clean inside the body.

# **EXTERNAL VIEW**