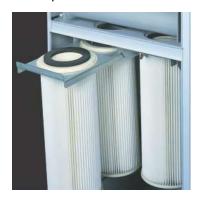

## Molded cartridge filter

Material: Polyester Surface treatment: –

Corresponding models: PiE, FCN, Mi and PiH

Application: General dried particles (particle diameter about 10µm)

#### **Features**

For dust having a particle diameter of about 10µm. Collecting efficiency: Good, Particle diameter about 10µm Heat resistant temperature (F): Normal temperature 40°C (104°)

Dust removal: Pulse jet

### Jet amp filter

Amano's original filter with a built-in jet amplifier that amplifies the pulse jet effect. The filter can be easily replaced without tools.