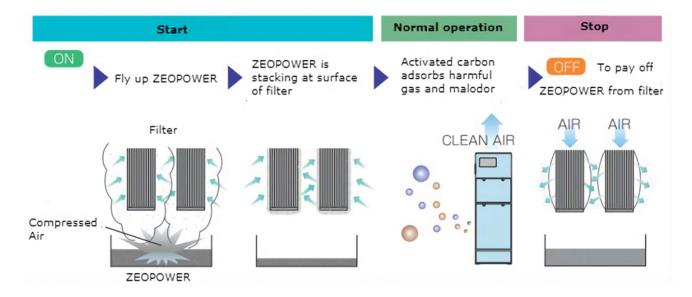

## Zeopower powder soaring mechanism

It is automatically coated on the filter surface with compressed air.

### How does it work fumes collection and deodorization

- ZEOPOWER protect fume from filter
  Fume is highly adherent, it quickly adheres to the filter and causes root clogging.
- Activated Charcoal absorbs bad small such as harmful gas and odor Activated Charcoal Have characteristics to collect bad small
- Amano Jet Amp Molded Cartridge Filter Jet Amp filter doubles the effect of pulse jet