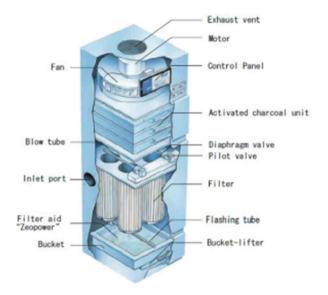

## PiH Series Dust/Fumes collector with deodorizing function

The PiH Series dust collector was developed for laser plotters, laser marking processes, and processes where adhesive fume and odor are generated at the same time. The filter coating powder "ZEO POWER" is laminated on the filter surface using a unique method to sticky dust/fume. The laminated ZEO POWER powder at filter protects the filter from fume and also has the effect of extending the life of the filter. Activated carbon deodorizing units remove unpleasant odors generated by laser plotters, laser marking processes, and others.

### Activated carbon unit

It strongly absorbs and collects foul odors and harmful gases generated by the laser process.

## Zeopower powder soaring mechanism

It is automatically coated on the filter surface with compressed air.

### How does it work fumes collection and deodorization

- ZEOPOWER protect fume from filter
  Fume is highly adherent, it quickly adheres to the filter and causes root clogging.
- Activated Charcoal absorbs bad small such as harmful gas and odor Activated Charcoal Have characteristics to collect bad small
- Amano Jet Amp Molded Cartridge Filter Jet Amp filter doubles the effect of pulse jet

## INTERNAL DESIGN