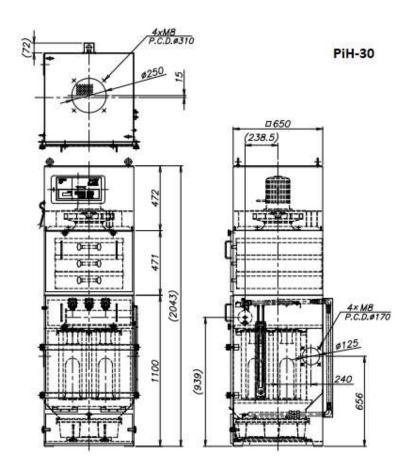

## EXTERNAL VIEW

Unit: mm

# **SPECIFICATION**

| Particular               | Unit       | PiH-30       | PiH-60        |
|--------------------------|------------|--------------|---------------|
| Power Supply             | Volt       | 220          | 220           |
| Frequency                | Hz         | 60           | 60            |
| Phase                    |            | 3P           | 3P            |
| Output                   | kw/hp      | 1.5/2        | 3.7/5         |
| Max Airflow              | m³/min     | 13.0         | 26.0          |
| Max. Static<br>Pressure  | kPa        | 2.74         | 2.84          |
| Filter Area              | m²         | 9.0          | 18.0          |
| Filter Aid<br>(Zeopower) | kg         | 6.0          | 12.0          |
| Deodorant<br>(A.Carbon)  | 12kg/1unit | Approx.36kg  | Approx.72kg   |
| Suction Port Ø           | mm         | 125          | 200           |
| Dimension<br>(WxDxH)     | mm         | 650x650x2043 | 1100x700x2198 |
| Weight                   | kg         | 195          | 360           |