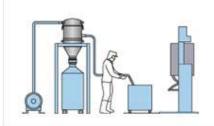

## **FPV Seroes**



## Compact package type Pneumatic Conveying System

- Water washable design
- o Without any tool, easy to separate parts for daily cleaning maintenance



• Can be disassembled without using any tools



There are two types of filters are available: polyester and resin

• There are two types of filters are available: polyester and resin

## Sample Installation











## Specification

| Particular                   |                                 | Unit    | FPV-40             | FPV-40X        | FPV-50             | FPV-50X        | FPV-65             | FPV-65X          |
|------------------------------|---------------------------------|---------|--------------------|----------------|--------------------|----------------|--------------------|------------------|
| Filter box                   | Outer<br>diameter               | mm      | Ф356<br>(350A)     | Ф356<br>(350A) | Ф456<br>(450A)     | Ф456<br>(450A) | Ф558.2<br>(550A)   | Ф558.2<br>(550A) |
|                              | Design<br>withstand<br>pressure | kPa     | -<br>50(intake)    | -50(intake)    | 50(intake)         | -50(intake)    | 50(intake)         | -50(intake)      |
| Du