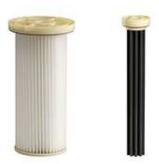

## **FPV Seroes**



## Compact package type Pneumatic Conveying System

- Water washable design
- o Without any tool, easy to separate parts for daily cleaning maintenance



• Can be disassembled without using any tools



There are two types of filters are available: polyester and resin

• There are two types of filters are available: polyester and resin

## Sample Installation











## Specification

| Particular                   |                                 | Unit    | FPV-40             | FPV-40X        | FPV-50             | FPV-50X        | FPV-65             | FPV-65X          |
|------------------------------|---------------------------------|---------|--------------------|----------------|--------------------|----------------|--------------------|------------------|
| Filter box                   | Outer<br>diameter               | mm      | Ф356<br>(350A)     | Ф356<br>(350A) | Ф456<br>(450A)     | Ф456<br>(450A) | Ф558.2<br>(550A)   | Ф558.2<br>(550A) |
|