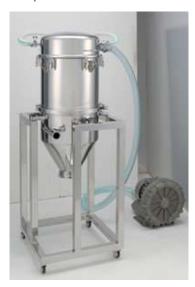

## **FPV Seroes**



## Compact package type Pneumatic Conveying System

- Water washable design
- o Without any tool, easy to separate parts for daily cleaning maintenance



• Can be disassembled without using any tools



There are two types of filters are available: polyester and resin

• There are two types of filters are available: polyester and resin

## Sample Installation











## Specification

| Particular                   |                                 | Unit    | FPV-40             | FPV-40X        | FPV-50             | FPV-50X        | FPV-65             | FPV-65X          |
|------------------------------|---------------------------------|---------|--------------------|----------------|--------------------|----------------|--------------------|------------------|
| Filter box                   | Outer<br>diameter               | mm      | Ф356<br>(350A)     | Ф356<br>(350A) | Ф456<br>(450A)     | Ф456<br>(450A) | Ф558.2<br>(550A)   | Ф558.2<br>(550A) |
|                              | Design<br>withstand<br>pressure | kPa     | -<br>50(intake)    | -50(intake)    | 50(intake)         | -50(intake)    | 50(intake)         | -50(intake)      |