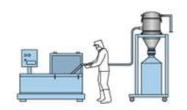

## **FPV Seroes**



## Compact package type Pneumatic Conveying System

- Water washable design
- o Without any tool, easy to separate parts for daily cleaning maintenance



• Can be disassembled without using any tools



There are two types of filters are available: polyester and resin

• There are two types of filters are available: polyester and resin

## Sample Installation











## Specification

| Particular                   |                                 | Unit    | FPV-40             | FPV-40X        | FPV-50             | FPV-50X        | FPV-65             | FPV-65X          |
|------------------------------|---------------------------------|---------|--------------------|----------------|--------------------|----------------|--------------------|------------------|
| Filter box                   | Outer<br>diameter               | mm      | Ф356<br>(350A)     | Ф356<br>(350A) | Ф456<br>(450A)     | Ф456<br>(450A) | Ф558.2<br>(550A)   | Ф558.2<br>(550A) |
|                              | Design<br>withstand<br>pressure | kPa     | -<br>50(intake)    | -50(intake)    | 50(intake)         | -50(intake)    | 50(intake)         | -50(intake)      |
| Dust