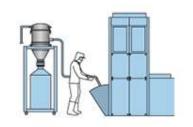

## **FPV Seroes**



## Compact package type Pneumatic Conveying System

- Water washable design
- o Without any tool, easy to separate parts for daily cleaning maintenance



• Can be disassembled without using any tools



There are two types of filters are available: polyester and resin

• There are two types of filters are available: polyester and resin

## Sample Installation











## Specification

| Particular                   |                                 | Unit    | FPV-40             | FPV-40X        | FPV-50             | FPV-50X        | FPV-65             | FPV-65X          |
|------------------------------|---------------------------------|---------|--------------------|----------------|--------------------|----------------|--------------------|------------------|
| Filter box                   | Outer<br>diameter               | mm      | Ф356<br>(350A)     | Ф356<br>(350A) | Ф456<br>(450A)     | Ф456<br>(450A) | Ф558.2<br>(550A)   | Ф558.2<br>(550A) |
|                              | Design<br>withstand<br>pressure | kPa     | -<br>50(intake)    | -50(intake)    | 50(intake)         | -50(intake)    | 50(intake)         | -50(intake)      |
| Dust<b