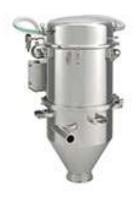

## **FPV Seroes**

## Compact package type Pneumatic Conveying System

- Water washable design
- o Without any tool, easy to separate parts for daily cleaning maintenance

• Can be disassembled without using any tools

There are two types of filters are available: polyester and resin