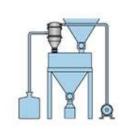

## Compact package type Pneumatic Conveying System

- Water washable design
- o Without any tool, easy to separate parts for daily cleaning maintenance

• Can be disassembled without using any tools

There are two types of filters are available: polyester and resin

• There are two types of filters are available: polyester and resin