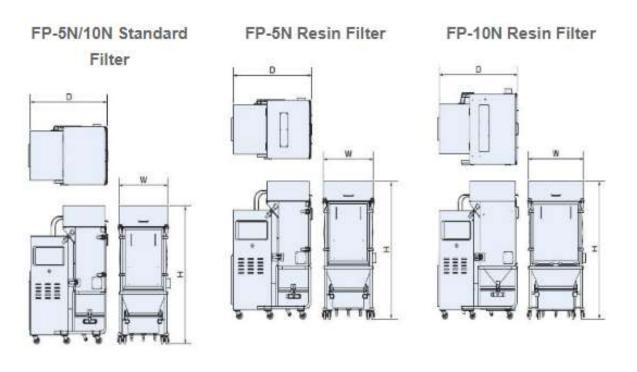

# SPECIFICATION

| Particular                       | Unit           | FP-5N        | FP-5N        |
|----------------------------------|----------------|--------------|--------------|
| FilterType                       |                | Standard     | Resin        |
| Power Supply                     | Volt           | 220          | 200          |
| Frequency                        | Hz             | 60           | 60           |
| Phase                            |                | 3P           | 3P           |
| Output                           | kw/hp          | 1.5/2        | 1.5/2        |
| Max Airflow                      | m³/min         | 8.0          | 6.0          |
| Max. Static Pressure             | kPa            | 8.5          | 8.5          |
| Filter Area                      | M <sup>2</sup> | 4.5          | 2.6          |
| Suction Port Ø                   | mm             | 100          | 100          |
| Dimension (WxDx <mark>H</mark> ) | mm             | 617x966x1488 | 617x966x1472 |
| Weight                           | kg             | 190          | 195          |

| Particular           | Unit   | FP-10N       | FP-10N        |
|----------------------|--------|--------------|---------------|
| FilterType           |        | Standard     | Resin         |
| Power Supply         | Volt   | 220          | 200           |
| Frequency            | Hz     | 60           | 60            |
| Phase                |        | 3P           | 3P            |
| Output               | kw/hp  | 2.2/3        | 2.2/3         |
| Max Airflow          | m³/min | 10.0         | 8.0           |
| Max. Static Pressure | kPa    | 8.5          | 8.5           |
| Filter Area          | m²     | 4.5          | 5.2           |
| Suction Port Ø       | mm     | 100          | 100           |
| Dimension (WxDxH)    | mm     | 617x966x1488 | 753x1071x1473 |
| Weight               | kg     | 200          | 230           |