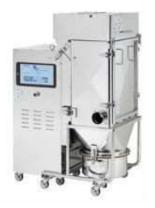

#### FP-N Series – All stainless stell body medium pressure dust collector

Water washable filter box interior. Hygienic design helps prevent dust from accumulating on the inside of a dust collector for Pharmaceutical and Food Plant.

### FINE PROCESS POWDER COLLECTOR FOR FOOD AND PHARMACEUTICAL PLANT

- All stainless body medium pressure dust collector.
- Hygienic design helps prevent dust /powder from accumulating on the inside.
- Water washable interior filter box.
- Easy to separate the filter box.

#### Water washable

- Water washable interior filter box.
- Optional resin filter, can be washed with water

- Hygienic design
  - There are no corners, flanges in the filter box, all smooth curved surfaced internal structure prevent not to remain any dust in side filter box.