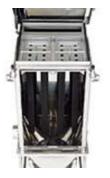

#### Water washable

- Water washable interior filter box.
- Optional resin filter, can be washed with water

- Hygienic design
  - There are no corners, flanges in the filter box, all smooth curved surfaced internal structure prevent not to remain any dust in side filter box.

Easy maintenance
It can be take out filter without tool. It is easy for cleaning.

Easy cleaning

• Just remove the catch clip and the filter box. The blower part can be easily separated.

## INTERNAL VIEW