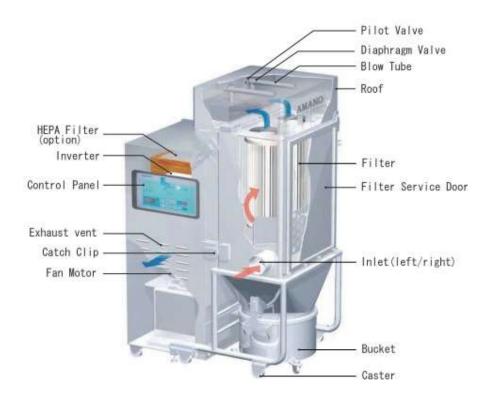

#### FP-N Series – All stainless stell body medium pressure dust collector

Water washable filter box interior. Hygienic design helps prevent dust from accumulating on the inside of a dust collector for Pharmaceutical and Food Plant.

### FINE PROCESS POWDER COLLECTOR FOR FOOD AND PHARMACEUTICAL PLANT

- All stainless body medium pressure dust collector.
- Hygienic design helps prevent dust /powder from accumulating on the inside.
- Water washable interior filter box.
- Easy to separate the filter box.

#### Water washable

- Water washable interior filter box.
- Optional resin filter, can be washed with water

- Hygienic design
  - There are no corners, flanges in the filter box, all smooth curved surfaced internal structure prevent not to remain any dust in side filter box.

Easy maintenance
It can be take out filter without tool. It is easy for cleaning.

Easy cleaning

• Just remove the catch clip and the filter box. The blower part can be easily separated.