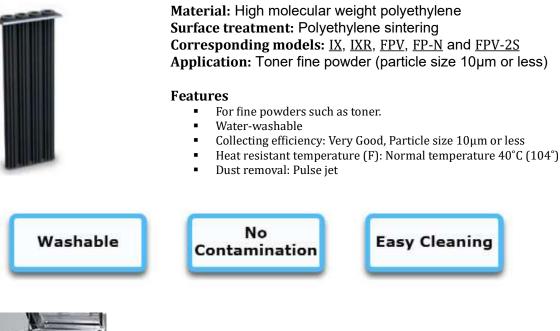

#### FP-N Series – All stainless stell body medium pressure dust collector



Water washable filter box interior. Hygienic design helps prevent dust from accumulating on the inside of a dust collector for Pharmaceutical and Food Plant.









Resin filter

Pulse jet

Fine powder

Max airflow

Features:

### FINE PROCESS POWDER COLLECTOR FOR FOOD AND PHARMACEUTICAL PLANT

- All stainless body medium pressure dust collector.
- Hygienic design helps prevent dust /powder from accumulating on the inside.
- Water washable interior filter box.
- Easy to separate the filter box.







#### Water washable

- Water washable interior filter box.
- Optional resin filter, can be washed with water





- Hygienic design
  - There are no corners, flanges in the filter box, all smooth curved surfaced internal structure prevent not to remain any dust in side filter box.

Easy maintenance
It can be take out filter without tool. It is easy for cleaning.



Easy cleaning

• Just remove the catch clip and the filter box. The blower part can be easily separated.

## INTERNAL VIEW





## Application



# SPECIFICATION

| Particular                       | Unit           | FP-5N        | FP-5N        |
|----------------------------------|----------------|--------------|--------------|
| FilterType                       |                | Standard     | Resin        |
| Power Suppl