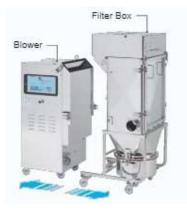

accumulating on the inside of a dust collector for Pharmaceutical and Food Plant.









Resin filter

Pulse jet

Fine powder

Max airflow

Features:

### FINE PROCESS POWDER COLLECTOR FOR FOOD AND PHARMACEUTICAL PLANT

- All stainless body medium pressure dust collector.
- Hygienic design helps prevent dust /powder from accumulating on the inside.
- Water washable interior filter box.
- Easy to separate the filter box.







#### Water washable

- Water washable interior filter box.
- Optional resin filter, can be washed with water





- Hygienic design
  - There are no corners, flanges in the filter box, all smooth curved surfaced internal structure prevent not to remain any dust in side filter box.

Easy maintenance
It can be take out filter without tool. It is easy for cleaning.



Easy cleaning

• Just remove the catch clip and the filter box. The blower part can be easily separated.

## INTERNAL VIEW





## Application



# SPECIFICATION

| Particular                       | Unit           | FP-5N        | FP-5N        |
|----------------------------------|----------------|--------------|--------------|
| FilterType                       |                | Standard     | Resin        |
| Power Supply                     | Volt           | 220          | 200          |
| Frequency                        | Hz             | 60           | 60           |
| Phase                            |                | 3P           | 3P           |
| Output                           | kw/hp          | 1.5/2        | 1.5/2        |
| Max Airflow                      | m³/min