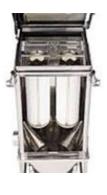

#### FP-N Series – All stainless stell body medium pressure dust collector

Water washable filter box interior. Hygienic design helps prevent dust from accumulating on the inside of a dust collector for Pharmaceutical and Food Plant.

#### Water washable

- Water washable interior filter box.
- Optional resin filter, can be washed with water

- Hygienic design
  - There are no corners, flanges in the filter box, all smooth curved surfaced internal structure prevent not to remain any dust in side filter box.

## INTERNAL VIEW