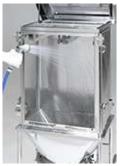

#### FP-N Series – All stainless stell body medium pressure dust collector

Water washable filter box interior. Hygienic design helps prevent dust from accumulating on the inside of a dust collector for Pharmaceutical and Food Plant.

#### Water washable

- Water washable interior filter box.
- Optional resin filter, can be washed with water

- Hygienic design
  - There are no corners, flanges in the filter box, all smooth curved surfaced internal structure prevent not to remain any dust in side filter box.

## INTERNAL VIEW