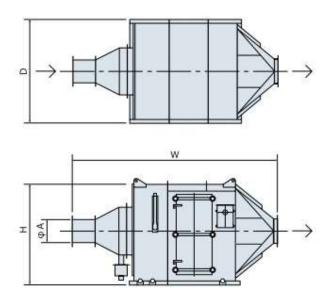

# External View

| Particular     | Unit   | MS-100 | MS-150 | MS-200 | MS-250 | MS-350 | MS-400 |
|----------------|--------|--------|--------|--------|--------|--------|--------|
| Airflow        | m³/min | 100    | 150    | 200    | 250    | 350    | 400    |
| Suction Port Ø | mm     | φ380   | φ470   | φ550   | φ610   | φ720   | φ770   |
| Size W         | mm     | 3250   | 3635   | 4590   | 4730   | 5300   | 5390   |
| Size D         | mm     | 1500   | 1870   | 1700   | 2050   | 2560   | 2600   |
| Size H         | mm     | 1590   | 1590   | 2250   | 2250   | 2250   | 2700   |
| Weight         | kg     | 1200   | 1600   | 2200   | 2400   | 2900   | 3500   |