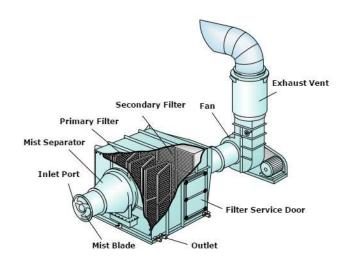

## 4-Layer Filtration System with The original swirling flow Mist Collection system

4-layer filtration system comes with No.1 Mist Blade No.2 Mist Separator No3 Primary Filer, No4. Secondary filter.

Mist Blade and Mist Separator collect 70% of oil mist. Primary filter is made by Special Sponge and Fiber material. Secondary filter is made by Special Glass Fiber.

Primary filter is made by Special Sponge and Fiber material. Secondary filter is made by Special Glass Fiber

### **Internal Structure**