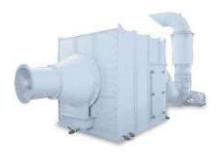

## MS Series – Large air flow centralized mis collector

Amano's original swirl flow type separator is located in front of the filter. The filter load is reduced because the suction mist is separated by 50% or more in the previous stage of the filter. Supports processing air volume up to 400 m3 / min. Ideal for centralized piping. We engineer the best system for our customers.

# External View

| Particular     | Unit   | MS-100 | MS-150 | MS-200 | MS-250 | MS-350 | MS-400 |
|----------------|--------|--------|--------|--------|--------|--------|--------|
| Airflow        | m³/min | 100    | 150    | 200    | 250    | 350    | 400    |
| Suction Port Ø | mm     | φ380   | φ470   | φ550   | φ610   | φ720   | φ770   |
| Size W         | mm     | 3250   | 3635   | 4590   | 4730   | 5300   | 5390   |
| Size D         | mm     | 1500   | 1870   | 1700   | 2050   | 2560   | 2600   |
| Size H         | mm     | 1590   | 1590   | 2250   | 2250   | 2250   | 2700   |
| Weight         | kg     | 1200   | 1600   | 2200   | 2400   | 2900   | 3500   |