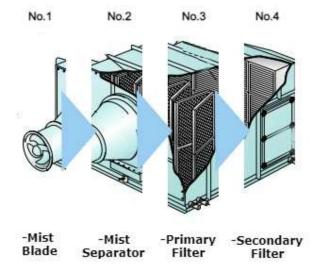

## 4-Layer Filtration System with The original swirling flow Mist Collection system

4-layer filtration system comes with No.1 Mist Blade No.2 Mist Separator No3 Primary Filer, No4. Secondary filter.

Mist Blade and Mist Separator collect 70% of oil mist. Primary filter is made by Special Sponge and Fiber material. Secondary filter is made by Special Glass Fiber.

It combines high collecting capability and long service life 4-layer filtration Mist Collector MS series.

The original swirling flow system and large air flow Mist Collector MS series is ideal for collecting centralized Mist collection from multiple machine tools.

Primary filter is made by Special Sponge and Fiber material. Secondary filter is made by Special Glass Fiber