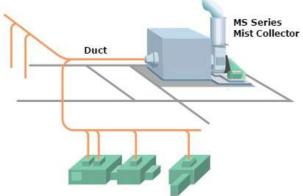

# 4-Layer Filtration System with The original swirling flow Mist Collection system

4-layer filtration system comes with No.1 Mist Blade No.2 Mist Separator No3 Primary Filer, No4. Secondary filter.

Mist Blade and Mist Separator collect 70% of oil mist. Primary filter is made by Special Sponge and Fiber material. Secondary filter is made by Special Glass Fiber.

It combines high collecting capability and long service life 4-layer filtration Mist Collector MS series.

The original swirling flow system and large air flow Mist Collector MS series is ideal for collecting centralized Mist collection from multiple machine tools.





Primary filter is made by Special Sponge and Fiber material. Secondary filter is made by Special Glass Fiber

### **Internal Structure**



# Sample Installation



CNC/Metalworking lathe: Grinding, Buffing and Polishing



# External View



| Particular     | Unit   | MS-100 | MS-150 | MS-200 | MS-250 | MS-350 | MS-400 |
|----------------|--------|--------|--------|--------|--------|--------|--------|
| Airflow        | m³/min | 100    | 150    | 200    | 250    | 350    | 400    |
| Suction Port Ø | mm     | φ380   | φ470   | φ550   | φ610   | φ720   | φ770   |
| Size W         | mm     | 3250   | 3635   | 4590   | 4730   | 5300   | 5390   |
| Size D         | mm     | 1500   | 1870   | 1700   | 2050   | 2560   | 2600   |
| Size H         | mm     | 1590   | 1590   | 2250   | 2250   | 2250   | 2700   |
| Weight         | kg     | 1200   | 1600   | 2200   | 2400   | 2900   | 3500   |