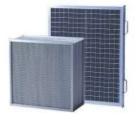

## 4-Layer Filtration System with The original swirling flow Mist Collection system

4-layer filtration system comes with No.1 Mist Blade No.2 Mist Separator No3 Primary Filer, No4. Secondary filter.

Mist Blade and Mist Separator collect 70% of oil mist. Primary filter is made by Special Sponge and Fiber material. Secondary filter is made by Special Glass Fiber.

Primary filter is made by Special Sponge and Fiber material. Secondary filter is made by Special Glass Fiber