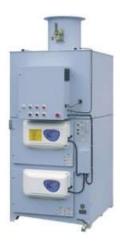

#### EM-eH Series - Electronic oil mist collector with large airflow



The EM-eH Series of electronic mist collectors is the most innovative and technologically advanced series of mist collectors. It's design for collecting dust contains mist and high concentration mist. Best Mist Collector for Die-Casting Machine. Equipped with a high static pressure fan, it supports space-saving design, fire safety design, dust, mist oil-based and water-soluble mist.







Mist



Max. airflow



Premium efficiency motor

#### Features:

Electric mist collector with Turbofan gives extra power for air flow & static pressure.Ideal for die casting machines.

- Ideal for Die Casting Machine.
- Good for Centralize Mist Collector
- Turbofan gives extra power for airflow and static pressure.
- With built-in fire protection damper.
- Keeps initial suction power for long time and