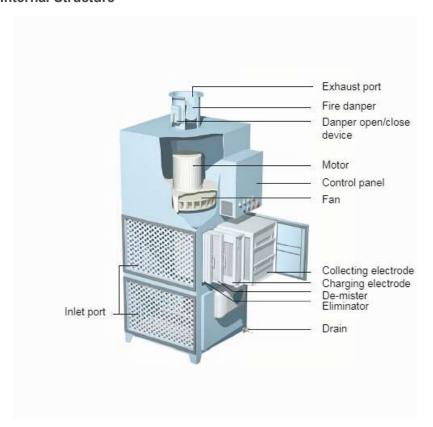

#### **Internal Structure**

### **Durable titanium needles**

Highly durable titanium needles are used for the load electrodes that exhibit high collection performance. Furthermore, the maintenance cycle is greatly extended due to the electric field curtain effect (patented) that prevents the insulator from becoming dirty. Significantly reduces maintenance man-hours.

### Fire protection damper

Fire protection damper is standard equipment for fire safety