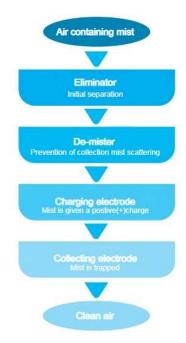

## Powerful collection of mist by electrostatic precipitator

Powerfully collects oil mist generated from mold release agents and plunger vacuum pumps.

### **Durable titanium needles**

Highly durable titanium needles are used for the load electrodes that exhibit high collection performance. Furthermore, the maintenance cycle is greatly extended due to the electric field curtain effect (patented) that prevents the insulator from becoming dirty. Significantly reduces maintenance man-hours.

### Fire protection damper

Fire protection damper is standard equipment for fire safety