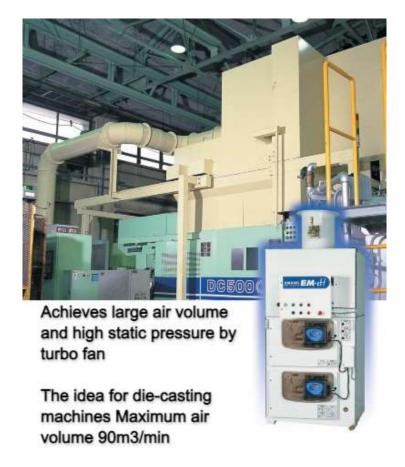

### **Sample Installation**

#### Features:

Electric mist collector with Turbofan gives extra power for air flow & static pressure.Ideal for die casting machines.

- Ideal for Die Casting Machine.
- Good for Centralize Mist Collector
- Turbofan gives extra power for airflow and static pressure.
- With built-in fire protection damper.
- Keeps initial suction power for long time and Zero filter waste and no filters to clog