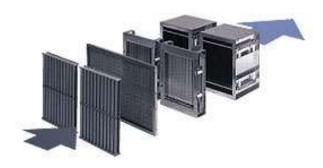

#### **Internal Structure**

### **Durable titanium needles**

Highly durable titanium needles are used for the load electrodes that exhibit high collection performance. Furthermore, the maintenance cycle is greatly extended due to the electric field curtain effect (patented) that prevents the insulator from becoming dirty. Significantly reduces maintenance man-hours.