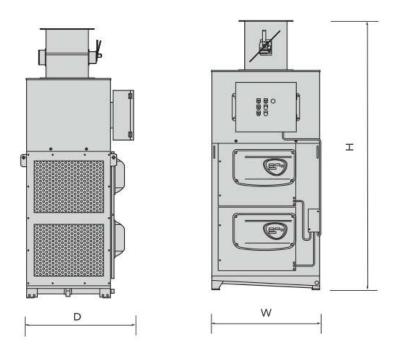

## External View

# **SPECIFICATIONS**

| Particular              | Unit   | EM-60eH      | EM-90eH       |
|-------------------------|--------|--------------|---------------|
| Power Supply            | Volt   | 220          | 220           |
| Frequency               | Hz     | 60           | 60            |
| Phase                   |        | 3P           | 3P            |
| Output                  | kw/hp  | 3.7/5.0      | 5.5/7.3       |
| Max Airflow             | m³/min | 60.0         | 90.0          |
| Max. Static<br>Pressure | kPa    | 2.23         | 2.76          |
| Suction Port Ø          | mm     | 290          | 350           |
| Dimension<br>(WxDxH)    | mm     | 905x958x2221 | 905x1303x2266 |
| Weight                  | kg     | 375          | 550           |