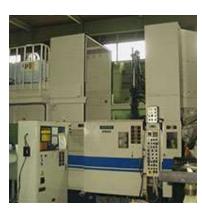

power for airflow and static pressure.
- With built-in fire protection damper.
- Keeps initial suction power for long time and Zero filter waste and no filters to clog









### **Durable titanium needles**

Highly durable titanium needles are used for the load electrodes that exhibit high collection performance. Furthermore, the maintenance cycle is greatly extended due to the electric field curtain effect (patented) that prevents the insulator from becoming dirty. Significantly reduces maintenance man-hours.



## Powerful collection of mist by electrostatic precipitator

Powerfully collects oil mist generated from mold release agents and plunger vacuum pumps.



### Fire protection damper

Fire protection damper is standard equipment for fire safety



### **Sample Installation**





#### **Internal Structure**



## External View



# **SPECIFICATIONS**

| Particular              | Unit   | EM-60eH      | EM-90eH       |
|-------------------------|--------|--------------|---------------|
| Power Supply            | Volt   | 220          | 220           |
| Frequency               | Hz     | 60           | 60            |
| Phase                   |        | 3P           | 3P            |
| Output                  | kw/hp  | 3.7/5.0      | 5.5/7.3       |
| Max Airflow             | m³/min | 60.0         | 90.0          |
| Max. Static<br>Pressure | kPa    | 2.23         | 2.76          |
| Suction Port Ø          | mm     | 290          | 350           |
| Dimension<br>(WxDxH)    | mm     | 905x958x2221 | 905x1303x2266 |
| Weight                  | kg     | 375