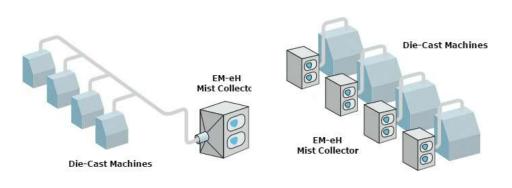

### **Sample Installation**

#### Features:

Electric mist collector with Turbofan gives extra power for air flow & static pressure.Ideal for die casting machines.

- Ideal for Die Casting Machine.
- Good for Centralize Mist Collector
- Turbofan gives extra power for airflow and static pressure.
- With built-in fire protection damper.
- Keeps initial suction power for long time and Zero filter waste and no filters to clog