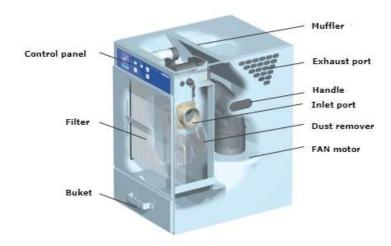

to be easily moved. (Optional casters are available.) It is easy to configure with any types of processing machine

#### Remote Control



This machine can be operated in conjunction with production equipment.

There are four types of setting patterns as follows:

A pattern: Only Built-in on / off switch

B pattern: Built-in on / off switch and Remoto switch

C pattern: Only remote control switch

D pattern: Operates while the remote-controlled operation switch is "ON", and stops when "ON" is released.

- The factory default is "B pattern".Keep the wiring distance to the remote control switch within 10m.
- Please contact our sales staff for details.

#### **Various options**





# • Filter Cleaning





## • Easy filter replacement







## • Easy dust dispose





### • External view



### • Dimension



Unit: mm

# • Application









**Cutting Work** 

**Grinding Work** 

**Machining Work** 

**Boring Work** 

# Specifications

| Particular            | Unit   | VF-5N           | VF-5NA          |
|-----------------------|--------|-----------------|-----------------|
| Power Supply          | Volt   | 220             | 220             |
| Frequency             | Hz     | 60              | 60              |
| Phase                 |        | 1P/3P           | 1P/3P           |
| Output                | kw/hp  | 0.4/0.5         | 0.4/0.5         |
| Max Airflow           | m³/min | 6               | 6               |
| Max. Static Pressure  | kPa    | 1.76            | 1.76            |
| Filter Area           | m².    | 1.6             | 1.6             |
| Suction