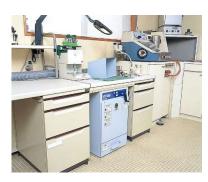

### VF-5N Series - Compact General Purpose Dust Collector -

**Amano VF-5N series dust collector** is smallest dust collector comes with Powerful suction max 6.0 m3/min. Compact size and low-noise design allows you to install VF-5N under your work desk. New "triple shaker" mechanism provides excellent filter cleaning. VF-5NA provide auto filter shaking mechanism.

#### Compact and Powerful

This small unit fits nicely under your desk, and is light enough to be easily moved. (Optional casters are available.) It is easy to configure with any types of processing machine