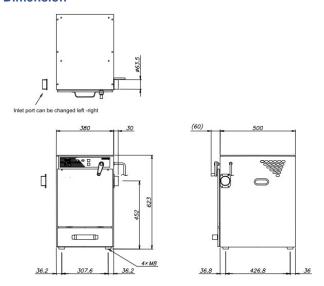

### • Dimension

Unit: mm

# Specifications

| Particular            | Unit   | VF-5N           | VF-5NA          |
|-----------------------|--------|-----------------|-----------------|
| Power Supply          | Volt   | 220             | 220             |
| Frequency             | Hz     | 60              | 60              |
| Phase                 |        | 1P/3P           | 1P/3P           |
| Output                | kw/hp  | 0.4/0.5         | 0.4/0.5         |
| Max Airflow           | m³/min | 6               | 6               |
| Max. Static Pressure  | kPa    | 1.76            | 1.76            |
| Filter Area           | m².    | 1.6             | 1.6             |
| Suction Port Ø        | mm     | 63.5            | 63.5            |
| Dimension (W x D x H) | mm     | 380 x 500 x 623 | 380 x 500 x 623 |
| Weight                | kg     | 43              | 46              |