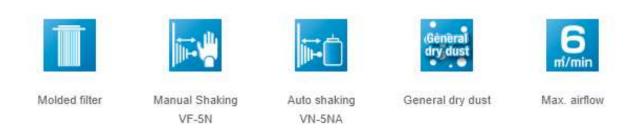

### VF-5N Series - Compact General Purpose Dust Collector -

**Amano VF-5N series dust collector** is smallest dust collector comes with Powerful suction max 6.0 m3/min. Compact size and low-noise design allows you to install VF-5N under your work desk. New "triple shaker" mechanism provides excellent filter cleaning. VF-5NA provide auto filter shaking mechanism.

#### Features:

- Powerful suction from compact, quiet, energy-saving unit.
- Compact design fits snugly under workbench.
- New "triple shaker" mechanism provides excellent cleaning if filter element.
- Employs bridge-type filter for wide filtering area.

#### Mold cartridge filter

Material: Polyester Surface treatment: –

Corresponding models: VF-5N, VF-5NA

Application: General dried particles (particle diameter about 10µm)

Option: Finfill, Antistatic, and Finfill + antistatic