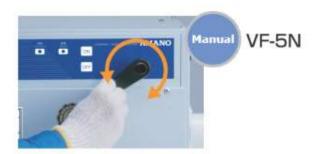

pact and Powerful





This small unit fits nicely under your desk, and is light enough to be easily moved. (Optional casters are available.) It is easy to configure with any types of processing machine

#### Remote Control



This machine can be operated in conjunction with production equipment.

There are four types of setting patterns as follows:

A pattern: Only Built-in on / off switch

B pattern: Built-in on / off switch and Remoto switch

C pattern: Only remote control switch

D pattern: Operates while the remote-controlled operation switch is "ON", and stops when "ON" is released.

- The factory default is "B pattern".Keep the wiring distance to the remote control switch within 10m.
- Please contact our sales staff for details.

#### **Various options**





# • Filter Cleaning





## • Easy filter replacement







## • Easy dust dispose





### • External view



### • Dimension



Unit: mm

# • Application









**Cutting Work** 

**Grinding Work** 

**Machining Work** 

**Boring Work** 

# Specifications

| Particular            | Unit   | VF-5N           | VF-5NA          |
|-----------------------|--------|-----------------|-----------------|
| Power Supply          | Volt   | 220             | 220             |
| Frequency             | Hz     | 60              | 60              |
| Phase                 |        | 1P/3P           | 1P/3P           |
| Output                | kw/hp  | 0.4/0.5         | 0.4/0.5         |
| Max Airflow           | m³/min | 6               | 6               |
| Max. Static Pressure  | kPa    | 1.76            | 1.76