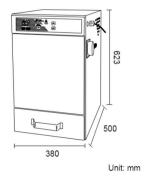

### • Dimension

Unit: mm

# Specifications

| Particular            | Unit   | VF-5N           | VF-5NA          |
|-----------------------|--------|-----------------|-----------------|
| Power Supply          | Volt   | 220             | 220             |
| Frequency             | Hz     | 60              | 60              |
| Phase                 |        | 1P/3P           | 1P/3P           |
| Output                | kw/hp  | 0.4/0.5         | 0.4/0.5         |
| Max Airflow           | m³/min | 6               | 6               |
| Max. Static Pressure  | kPa    | 1.76            | 1.76            |
| Filter Area           | m².    | 1.6             | 1.6             |
| Suction Port Ø        | mm     | 63.5            | 63.5            |
| Dimension (W x D x H) | mm     | 380 x 500 x 623 | 380 x 500 x 623 |
| Weight                | kg     | 43              | 46              |