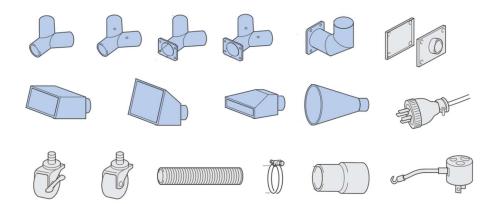

ll + antistatic

#### Compact and Powerful





This small unit fits nicely under your desk, and is light enough to be easily moved. (Optional casters are available.) It is easy to configure with any types of processing machine

#### Remote Control



This machine can be operated in conjunction with production equipment.

There are four types of setting patterns as follows:

A pattern: Only Built-in on / off switch

B pattern: Built-in on / off switch and Remoto switch

C pattern: Only remote control switch

D pattern: Operates while the remote-controlled operation switch is "ON", and stops when "ON" is released.

- The factory default is "B pattern".Keep the wiring distance to the remote control switch within 10m.
- Please contact our sales staff for details.

#### **Various options**





# • Filter Cleaning





## • Easy filter replacement







## • Easy dust dispose





### • External view



### • Dimension



Unit: mm

# • Application









**Cutting Work** 

**Grinding Work** 

**Machining Work** 

**Boring Work** 

# Specifications

| Particular            | Unit   | VF-5N           | VF-5NA          |
|-----------------------|--------|-----------------|-----------------|
| Power Supply          | Volt   | 220             | 220             |
| Frequency             | Hz     | 60              | 60              |
| Phase                 |        | 1P/3P           | 1P/3P           |
| Output                | kw/hp  | 0.4/0.5         | 0.4/0.5         |
| Max Airflow           | m³/min | 6               | 6               |
| Max. Static Pressure  | kPa    | 1.76