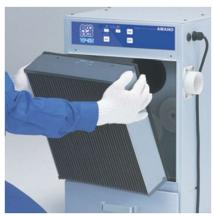

it fits nicely under your desk, and is light enough to be easily moved. (Optional casters are available.) It is easy to configure with any types of processing machine

#### Remote Control



This machine can be operated in conjunction with production equipment.

There are four types of setting patterns as follows:

A pattern: Only Built-in on / off switch

B pattern: Built-in on / off switch and Remoto switch

C pattern: Only remote control switch

D pattern: Operates while the remote-controlled operation switch is "ON", and stops when "ON" is released.

- The factory default is "B pattern".Keep the wiring distance to the remote control switch within 10m.
- Please contact our sales staff for details.

#### **Various options**





# • Filter Cleaning





## • Easy filter replacement







## • Easy dust dispose





### • External view



### • Dimension



Unit: mm

# • Application









**Cutting Work** 

**Grinding Work** 

**Machining Work** 

**Boring Work** 

# Specifications

| Particular            | Unit   | VF-5N           | VF-5NA          |
|-----------------------|--------|-----------------|-----------------|
| Power Supply          | Volt   | 220             | 220             |
| Frequency             | Hz     | 60              | 60              |
| Phase                 |        | 1P/3P           | 1P/3P           |
| Output                | kw/hp  | 0.4/0.5         | 0.4/0.5         |
| Max Airflow           | m³/min | 6               | 6               |
| Max. Static Pressure  | kPa    | 1.76            | 1.76            |
| Filter Area           | m².