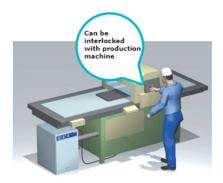

#### Compact and Powerful

This small unit fits nicely under your desk, and is light enough to be easily moved. (Optional casters are available.) It is easy to configure with any types of processing machine

#### Remote Control

This machine can be operated in conjunction with production equipment.

There are four types of setting patterns as follows:

A pattern: Only Built-in on / off switch

B pattern: Built-in on / off switch and Remoto switch

C pattern: Only remote control switch

D pattern: Operates while the remote-controlled operation switch is "ON", and stops when "ON" is released.

- The factory default is "B pattern".Keep the wiring distance to the remote control switch within 10m.
- Please contact our sales staff for details.