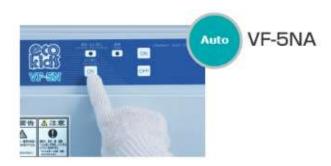

ompact and Powerful





This small unit fits nicely under your desk, and is light enough to be easily moved. (Optional casters are available.) It is easy to configure with any types of processing machine

#### Remote Control



This machine can be operated in conjunction with production equipment.

There are four types of setting patterns as follows:

A pattern: Only Built-in on / off switch

B pattern: Built-in on / off switch and Remoto switch

C pattern: Only remote control switch

D pattern: Operates while the remote-controlled operation switch is "ON", and stops when "ON" is released.

- The factory default is "B pattern".Keep the wiring distance to the remote control switch within 10m.
- Please contact our sales staff for details.

#### **Various options**





# • Filter Cleaning





## • Easy filter replacement







## • Easy dust dispose





### • External view



### • Dimension



Unit: mm

# • Application









**Cutting Work** 

**Grinding Work** 

**Machining Work** 

**Boring Work** 

# Specifications

| Particular            | Unit   | VF-5N           | VF-5NA          |
|-----------------------|--------|-----------------|-----------------|
| Power Supply          | Volt   | 220             | 220             |
| Frequency             | Hz     | 60              | 60              |
| Phase                 |        | 1P/3P           | 1P/3P           |
| Output                | kw/hp  | 0.4/0.5         | 0.4/0.5         |
| Max Airflow           | m³/min | 6               | 6               |
| Max. Static Pressure  | kPa    | 1.76            | 1.76