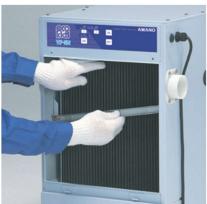

unit fits nicely under your desk, and is light enough to be easily moved. (Optional casters are available.) It is easy to configure with any types of processing machine

#### Remote Control



This machine can be operated in conjunction with production equipment.

There are four types of setting patterns as follows:

A pattern: Only Built-in on / off switch

B pattern: Built-in on / off switch and Remoto switch

C pattern: Only remote control switch

D pattern: Operates while the remote-controlled operation switch is "ON", and stops when "ON" is released.

- The factory default is "B pattern".Keep the wiring distance to the remote control switch within 10m.
- Please contact our sales staff for details.

#### **Various options**





# • Filter Cleaning





## • Easy filter replacement







## • Easy dust dispose





### • External view



### • Dimension



Unit: mm

# • Application









**Cutting Work** 

**Grinding Work** 

**Machining Work** 

**Boring Work** 

# Specifications

| Particular            | Unit   | VF-5N           | VF-5NA          |
|-----------------------|--------|-----------------|-----------------|
| Power Supply          | Volt   | 220             | 220             |
| Frequency             | Hz     | 60              | 60              |
| Phase                 |        | 1P/3P           | 1P/3P           |
| Output                | kw/hp  | 0.4/0.5         | 0.4/0.5         |
| Max Airflow           | m³/min | 6               | 6               |
| Max. Static Pressure  | kPa    | 1.76            | 1.76            |
| Filter Area           | m