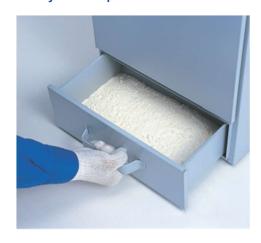

desk, and is light enough to be easily moved. (Optional casters are available.) It is easy to configure with any types of processing machine

#### Remote Control



This machine can be operated in conjunction with production equipment.

There are four types of setting patterns as follows:

A pattern: Only Built-in on / off switch

B pattern: Built-in on / off switch and Remoto switch

C pattern: Only remote control switch

D pattern: Operates while the remote-controlled operation switch is "ON", and stops when "ON" is released.

- The factory default is "B pattern".Keep the wiring distance to the remote control switch within 10m.
- Please contact our sales staff for details.

#### **Various options**





# • Filter Cleaning





## • Easy filter replacement







## • Easy dust dispose





### • External view



### • Dimension



Unit: mm

# • Application









**Cutting Work** 

**Grinding Work** 

**Machining Work** 

**Boring Work** 

# Specifications

| Particular            | Unit   | VF-5N           | VF-5NA          |
|-----------------------|--------|-----------------|-----------------|
| Power Supply          | Volt   | 220             | 220             |
| Frequency             | Hz     | 60              | 60              |
| Phase                 |        | 1P/3P           | 1P/3P           |
| Output                | kw/hp  | 0.4/0.5         | 0.4/0.5         |
| Max Airflow           | m³/min | 6               | 6               |
| Max. Static Pressure  | kPa    | 1.76            | 1.76            |
| Filter Area           | m².    | 1.6             | 1.