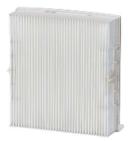

#### Mold cartridge filter

Material: Polyester Surface treatment: –

Corresponding models: VF-5N, VF-5NA

Application: General dried particles (particle diameter about 10µm)

Option: Finfill, Antistatic, and Finfill + antistatic