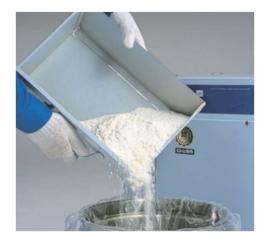

sk, and is light enough to be easily moved. (Optional casters are available.) It is easy to configure with any types of processing machine

#### Remote Control



This machine can be operated in conjunction with production equipment.

There are four types of setting patterns as follows:

A pattern: Only Built-in on / off switch

B pattern: Built-in on / off switch and Remoto switch

C pattern: Only remote control switch

D pattern: Operates while the remote-controlled operation switch is "ON", and stops when "ON" is released.

- The factory default is "B pattern".Keep the wiring distance to the remote control switch within 10m.
- Please contact our sales staff for details.

#### **Various options**





# • Filter Cleaning





## • Easy filter replacement







## • Easy dust dispose





### • External view



### • Dimension



Unit: mm

# • Application









**Cutting Work** 

**Grinding Work** 

**Machining Work** 

**Boring Work** 

# Specifications

| Particular            | Unit   | VF-5N           | VF-5NA          |
|-----------------------|--------|-----------------|-----------------|
| Power Supply          | Volt   | 220             | 220             |
| Frequency             | Hz     | 60              | 60              |
| Phase                 |        | 1P/3P           | 1P/3P           |
| Output                | kw/hp  | 0.4/0.5         | 0.4/0.5         |
| Max Airflow           | m³/min | 6               | 6               |
| Max. Static Pressure  | kPa    | 1.76            | 1.76            |
| Filter Area           | m².    | 1.6             | 1.6