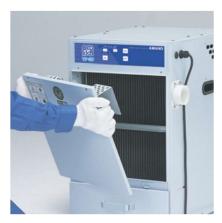

l unit fits nicely under your desk, and is light enough to be easily moved. (Optional casters are available.) It is easy to configure with any types of processing machine

#### Remote Control



This machine can be operated in conjunction with production equipment.

There are four types of setting patterns as follows:

A pattern: Only Built-in on / off switch

B pattern: Built-in on / off switch and Remoto switch

C pattern: Only remote control switch

D pattern: Operates while the remote-controlled operation switch is "ON", and stops when "ON" is released.

- The factory default is "B pattern".Keep the wiring distance to the remote control switch within 10m.
- Please contact our sales staff for details.

#### **Various options**





# • Filter Cleaning





## • Easy filter replacement







## • Easy dust dispose





### • External view



### • Dimension



Unit: mm

# • Application









**Cutting Work** 

**Grinding Work** 

**Machining Work** 

**Boring Work** 

# Specifications

| Particular            | Unit   | VF-5N           | VF-5NA          |
|-----------------------|--------|-----------------|-----------------|
| Power Supply          | Volt   | 220             | 220             |
| Frequency             | Hz     | 60              | 60              |
| Phase                 |        | 1P/3P           | 1P/3P           |
| Output                | kw/hp  | 0.4/0.5         | 0.4/0.5         |
| Max Airflow           | m³/min | 6               | 6               |
| Max. Static Pressure  | kPa    | 1.76            | 1.76            |
| Filter Area           |