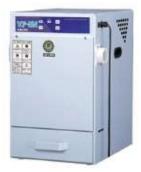

### VF-5N Series - Compact General Purpose Dust Collector -

**Amano VF-5N series dust collector** is smallest dust collector comes with Powerful suction max 6.0 m3/min. Compact size and low-noise design allows you to install VF-5N under your work desk. New "triple shaker" mechanism provides excellent filter cleaning. VF-5NA provide auto filter shaking mechanism.

#### Compact and Powerful

This small unit fits nicely under your desk, and is light enough to be easily moved. (Optional casters are available.) It is easy to configure with any types of processing machine